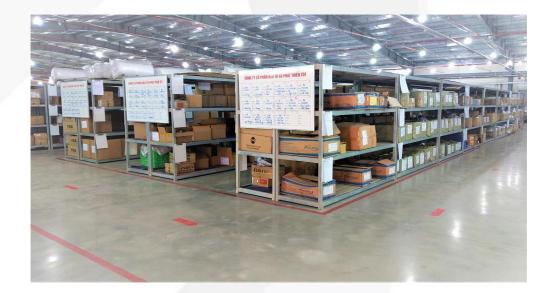

uy commune, Phu Binh district, Thai Nguyen province, Viet Nam
- Factory TDT Dai Tu : Van Khuc Hamlet, Binh Thuan commune, Dai Tu District, Thai Nguyen province, Viet Nam
- Telephone: (+84) 280 656 7898; Fax: (+84) 280 569.898
- Plant area: 50,000 m2
- Total employees: 700
- Contact: <u>thangnv@tdtgroup.vn</u> (VP) or <u>thuha@tdtgroup.vn</u> (Sales manager)
- Website: <u>www.tdtgroup.vn</u>
- Capacity for Jackets: 1,000,000 pieces / year (padding, down, fake down, coat)
- Capacity for bottoms: 3,000,000 pieces / year (chino, cargo, swimshort, skirt)
- 100 km far from TDT Dai Tu to Noi Bai air port
- 230 km far from TDT Dai Tu to Hai Phong port





#### FACTORY LAYOUT





## WAREHOUSE

• Arranged according to 5S. Fire/smoke alarm systems. Sprinkler system. Camera installed all around.









#### CARTON WAREHOUSE





### **CUTTING SECTION**





#### **SEWING FLOOR**





▶ w w w.tdtgroup.vn

TOT



#### **FINISHING SECTION**







#### **QUALITY CONTROL SYSTEM**

#### QA FLOW CHART



















TOT







▶ w w w . td tg roup . v n

TOT



TOT













THE FLUID ISSUE





NUAGE

#### NIKKI JONES

MONTRÉAL





#### LEAD TIME AND MOQ

- SAMPLE LEAD TIME: 48-72 HOURS
- PRODUCTION LEAD TIME FOR CMPT ORDER: 30-45 DAYS
- PRODUCTION LEAD TIME FOR FOB ORDER:90-135 DAYS
- MOQ FOR PANT ORDER: 5,000 PCS / STYLE
- MOQ FOR JACKET ORDER: 2,000 PCS / STYLE





#### **MARKET SHARE**







# **CAPACITY GROWTH CHART**





▶ w w w . td tg roup. v n

#### TOT

#### **TDT AIM**

ALWAYS MEET BUYER'S QUALITY STANDARD

#### > ON TIME DELIVERY

LONG-TERM COPERATION WITH OUR PAR