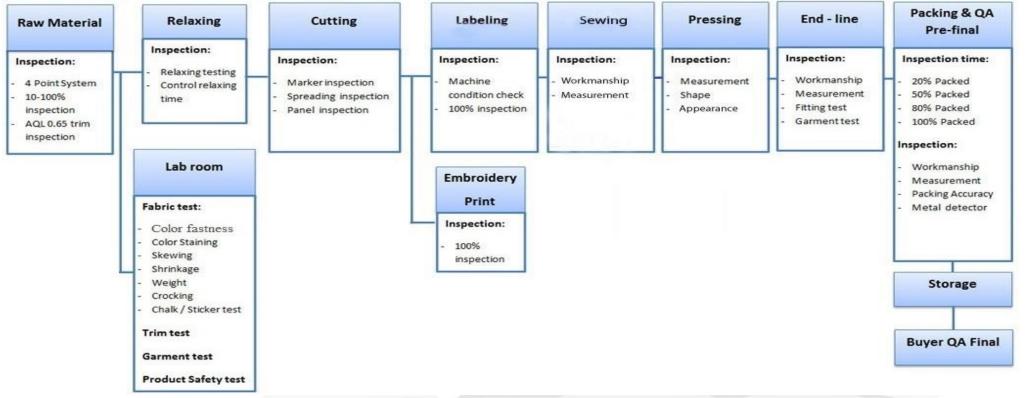

#### **QUALITY CONTROL SYSTEM**

#### QA FLOW CHART

TOT

▶ w w w . td tg roup . v n

TOT

TOT

THE FLUID ISSUE

NUAGE