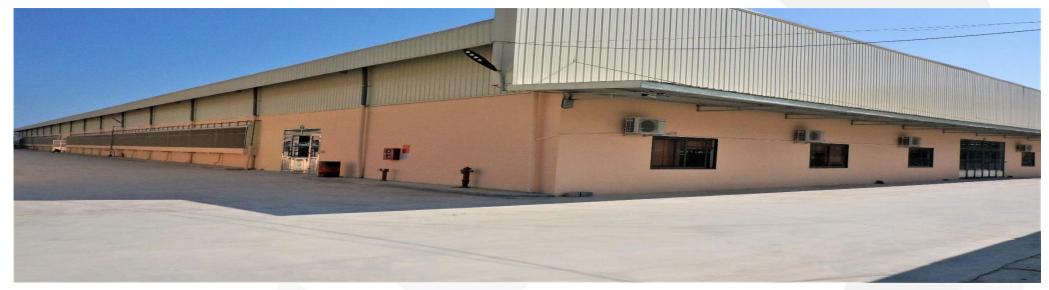

#### FACTORY LAYOUT

#### **GENERAL INFORMATION**

- Name: TDT Investment and Development JSC DAI TU FACTORY
- Established: 22th March, 2011
- Core business: manufacturing and trading garment
- Head office: Diem Thuy commune, Phu Binh district, Thai Nguyen province, Viet Nam
- Factory TDT Dai Tu : Van Khuc Hamlet, Binh Thuan commune, Dai Tu District, Thai Nguyen province, Viet Nam
- Telephone: (+84) 280 656 7898; Fax: (+84) 280 569.898
- Plant area: 50,000 m2
- Total employees: 700
- Contact: <u>thangnv@tdtgroup.vn</u> (VP) or <u>thuha@tdtgroup.vn</u> (Sales manager)
- Website: <u>www.tdtgroup.vn</u>
- Capacity for Jackets: 1,000,000 pieces / year (padding, down, fake down, coat)
- Capacity for bottoms: 3,000,000 pieces / year (chino, cargo, swimshort, skirt)
- 100 km far from TDT Dai Tu to Noi Bai air port
- 230 km far from TDT Dai Tu to Hai Phong port