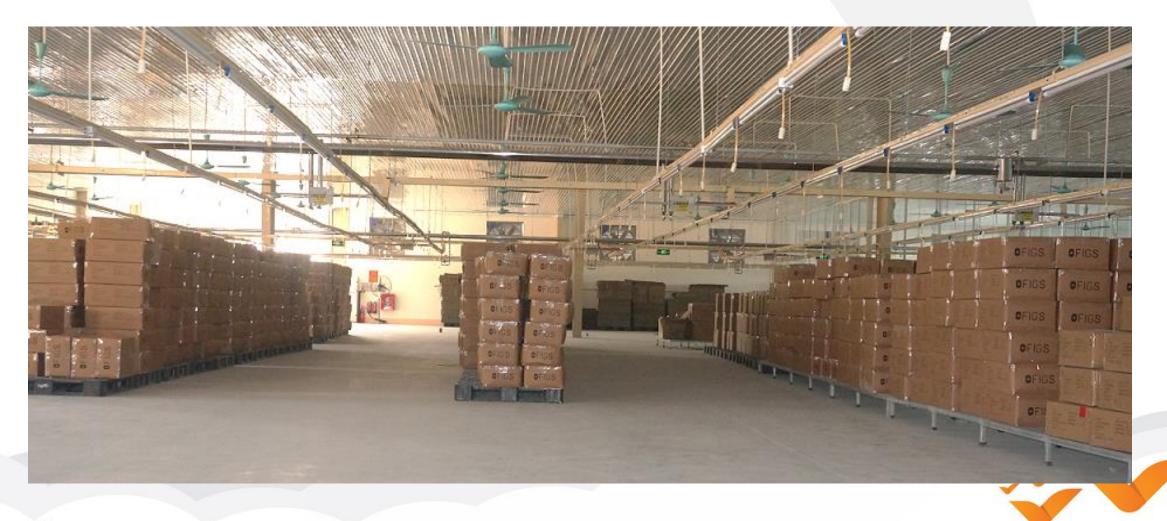

, Thai Nguyen province, Viet Nam
- Factory TDT Dai Tu : Van Khuc Hamlet, Binh Thuan commune, Dai Tu District, Thai Nguyen province, Viet Nam
- Telephone: (+84) 280 656 7898; Fax: (+84) 280 569.898
- Plant area: 50,000 m2
- Total employees: 700
- Contact: <u>thangnv@tdtgroup.vn</u> (VP) or <u>thuha@tdtgroup.vn</u> (Sales manager)
- Website: <u>www.tdtgroup.vn</u>
- Capacity for Jackets: 1,000,000 pieces / year (padding, down, fake down, coat)
- Capacity for bottoms: 3,000,000 pieces / year (chino, cargo, swimshort, skirt)
- 100 km far from TDT Dai Tu to Noi Bai air port
- 230 km far from TDT Dai Tu to Hai Phong port





#### FACTORY LAYOUT





## WAREHOUSE

• Arranged according to 5S. Fire/smoke alarm systems. Sprinkler system. Camera installed all around.









#### CARTON WAREHOUSE





### **CUTTING SECTION**





#### **SEWING FLOOR**





▶ w w w.tdtgroup.vn

TOT



#### **FINISHING SECTION**







#### **QUALITY CONTROL SYSTEM**

#### QA FLOW CHART



















TOT







▶ w w w . td tg roup . v n

TOT



TOT













THE FLUID ISSUE





NUAGE

#### NIKKI JONES

MONTRÉAL





#### LEAD TIME AND MOQ

- SAMPLE LEAD TIME: 48-72 HOURS
- PRODUCTION LEAD TIME FOR CMPT ORDER: 30-45 DAYS
- PRODUCTION LEAD TIME FOR FOB ORDER:90-135 DAYS
- MOQ FOR PANT ORDER: 5,000 PCS / STYLE
- MOQ FOR JACKET ORDER: 2,000 PCS / STYLE





#### **MARKET SHARE**







# **CAPACITY GROWTH CHART**





▶ w w w . td tg roup. v n

#### TOT

#### **TDT AIM**

ALWAYS MEET BUYER'S QUALITY STANDARD

#### > ON TIME DELIVERY

LONG-TERM COPERATION WITH OUR PARTNERS

SUSTAINABLE DEVELOPMEN