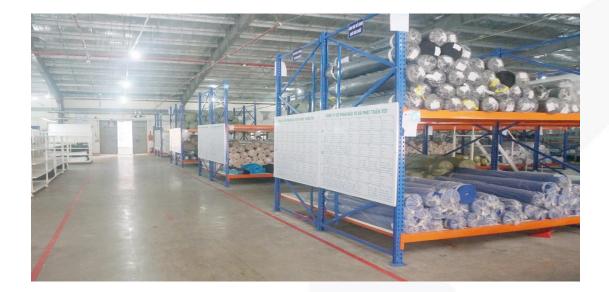

## WAREHOUSE

• Arranged according to 5S. Fire/smoke alarm systems. Sprinkler system. Camera installed all around.